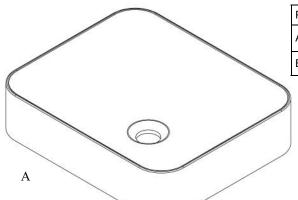

## Martini Vessel Sink Installation Guide

Code: B9511 17 3/4 x 15"

| Parts Included       | QTY |  |
|----------------------|-----|--|
| A - Vessel Sink      | 1   |  |
| B - Cut-out template | 1   |  |

## **Specifications & Drawings**

| Model # | Description         | Finish      | Weight (lb) | Height from Countertop | WxD (mm)  | WxD (Inches)  |
|---------|---------------------|-------------|-------------|------------------------|-----------|---------------|
| B9511   | Martini Vessel Sink | Gloss White | 21          | 1 4/8"                 | 450 x 380 | 17 3/4" x 15" |