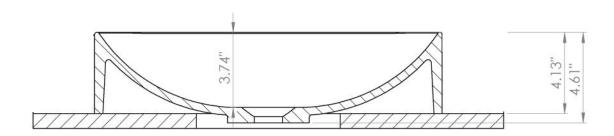

## **Specifications & Drawings**

| Model # | Description         | Finish      | Weight (lb) | Height from Countertop | WxD (mm)  | WxD (Inches)  |
|---------|---------------------|-------------|-------------|------------------------|-----------|---------------|
| B9511   | Martini Vessel Sink | Gloss White | 21          | 1 4/8"                 | 450 x 380 | 17 3/4" x 15" |

All Dimensions are in Inches

Top

877-757-8930 www.icobath.com