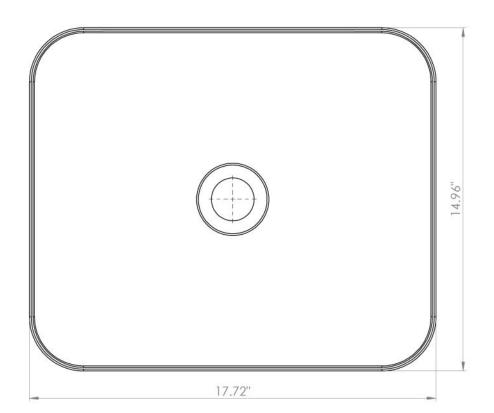

## **Specifications & Drawings**

| Model # | Description         | Finish      | Weight (lb) | Height from Countertop | WxD (mm)  | WxD (Inches)  |
|---------|---------------------|-------------|-------------|------------------------|-----------|---------------|
| B9511   | Martini Vessel Sink | Gloss White | 21          | 1 4/8"                 | 450 x 380 | 17 3/4" x 15" |

All Dimensions are in Inches

Top

877-757-8930 www.icobath.com