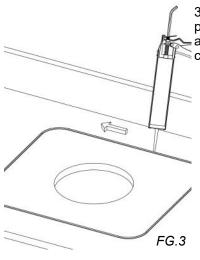

3. Apply a bead of silicone to the perimeter of the hole at the point at which the sink sits on the counter. *FG.3* 

4. Lower the sink into the hole and ensure that it makes contact with the silicone. *FG.4* 