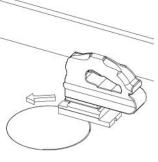

# 1 Installation Steps

1. Using the template provided, mark the shape to be cut out on the counter. *FG.1* 

FG.2

2. Cut out the counter -The cutting tools required will depend on the surface to be cut. *FG.*2