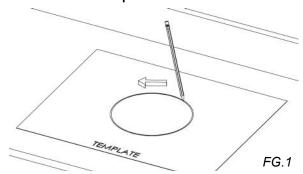

# 1 Installation Steps

1. Using the template provided, mark the shape to be cut out on the counter. *FG.1* 

FG.2

2. Cut out the counter -The cutting tools required will depend on the surface to be cut. *FG.*2