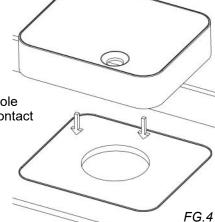

3. Apply a bead of silicone to the perimeter of the hole at the point at which the sink sits on the counter. *FG.3* 

4. Lower the sink into the hole and ensure that it makes contact with the silicone. *FG.4* 